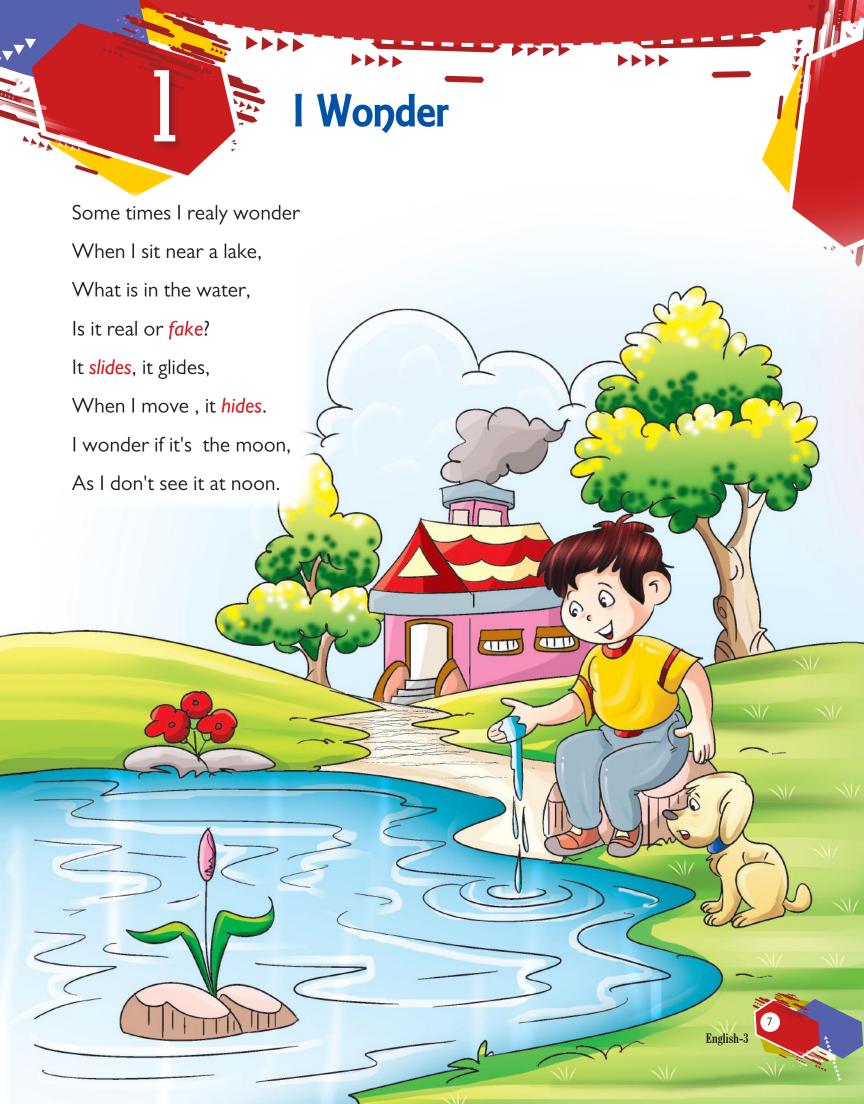

|     | I. When I                    | near a lake.        |          |       |  |
|-----|------------------------------|---------------------|----------|-------|--|
|     | a. jump                      | b. sit              | C.       | stand |  |
|     | 2. As I don't see it at      |                     |          |       |  |
| В.  | a. noon  Fill in the blanks: | b. night            | C.       | home  |  |
|     | 1. The boy is sitting near   | `a                  |          |       |  |
|     | 2. He is looking at the m    | oon in the          | ·        |       |  |
|     | 3. It is                     | time (day / night). |          |       |  |
|     | 4. The moon and the          | are in              | the sky. |       |  |
| Fur | n with Words                 |                     |          |       |  |
| C.  | Add one more word for        | rom the poem to eac | h set:   |       |  |
|     | I. Lake                      | take                |          |       |  |
|     | 2. slides                    | glides              |          |       |  |
|     | 3. spoon                     | moon                |          |       |  |
|     |                              |                     |          |       |  |